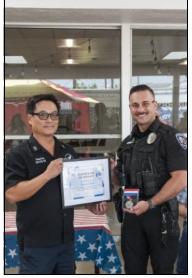

We hosted our first annual First Responders Appreciation Day. It was an honor serving up some excellent BBO fare

to our brave men and women of the Culver City Fire and Police Departments. They had a great time and the Mayor of Culver City showed up to show his appreciation for our first responders and the lodge. We presented him with an award for supporting our lodge and the community. We also presented service awards to the CCFD's Alberth Ravelo and CCPD's Ruben Silva for their excellent service to their department.

## CC First Responders Appreciation BBQ July 15th, 2023

The second of th

Ribs, chicken, veggies, corn bread and more was served.

Rocky presented CC Mayor, Albert Vera, Jr., an award for his support of the Elks.