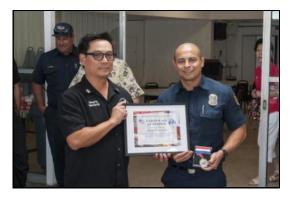

We hosted our first annual First Responders Appreciation Day. It was an honor serving up some excellent BBO fare

to our brave men and women of the Culver City Fire and Police Departments. They had a great time and the Mayor of Culver City showed up to show his appreciation for our first responders and the lodge. We presented him with an award for supporting our lodge and the community. We also presented service awards to the CCFD's Alberth Ravelo and CCPD's Ruben Silva for their excellent service to their department.

## CC First Responders Appreciation BBQ July 15th, 2023

The second of th

Ribs, chicken, veggies, corn bread and more was served.

Rocky presented CC Mayor, Albert Vera, Jr., an award for his support of the Elks.

Rocky presented Outstanding Service awards to police officer, Alberth Ravelo, and firefighter, Ruben Silva, who were selected by their peers.

\*\* We have added a new email Address

\*\*