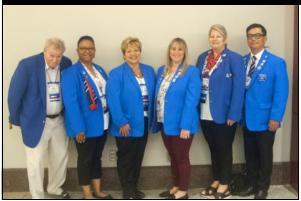

# Culver City Elks and Emblem Club at the West LA VA Veterans Carnival in June

Each of our
District's
Lodges were
represented at
the Grand Lodge
Convention in
Minneapolis.

(L to R) Mike McHugh (Torrance), Nashana Steele (Redondo), Pauline Thomke (Gardena), Gloria Steck (Santa Monica), Diane Phillips (Westchester), Rocky Yeh (Culver City)