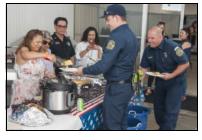

We hosted our first annual First Responders Appreciation Day. It was an honor serving up some excellent BBO fare

to our brave men and women of the Culver City Fire and Police Departments. They had a great time and the Mayor of Culver City showed up to show his appreciation for our first responders and the lodge. We presented him with an award for supporting our lodge and the community. We also presented service awards to the CCFD's Alberth Ravelo and CCPD's Ruben Silva for their excellent service to their department.

## CC First Responders Appreciation BBQ July 15th, 2023

The second of th

Ribs, chicken, veggies, corn bread and more was served.

Rocky presented CC Mayor, Albert Vera, Jr., an award for his support of the Elks.

Rocky presented Outstanding Service awards to police officer, Alberth Ravelo, and firefighter, Ruben Silva, who were selected by their peers.

\*\* We have added a new email Address

\*\*