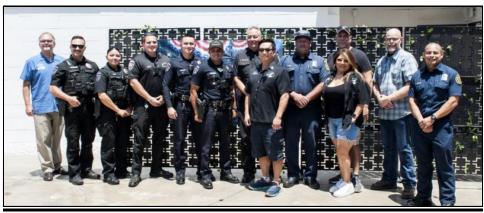

We hosted our first annual First Responders Appreciation Day. It was an honor serving up some excellent BBO fare

to our brave men and women of the Culver City Fire and Police Departments. They had a great time and the Mayor of Culver City showed up to show his appreciation for our first responders and the lodge. We presented him with an award for supporting our lodge and the community. We also presented service awards to the CCFD's Alberth Ravelo and CCPD's Ruben Silva for their excellent service to their department.

## CC First Responders Appreciation BBQ July 15th, 2023

The second of th

Ribs, chicken, veggies, corn bread and more was served.

Rocky presented CC Mayor, Albert Vera, Jr., an award for his support of the Elks.

Rocky presented Outstanding Service awards to police officer, Alberth Ravelo, and firefighter, Ruben Silva, who were selected by their peers.

\*\* We have added a new email Address

\*\*